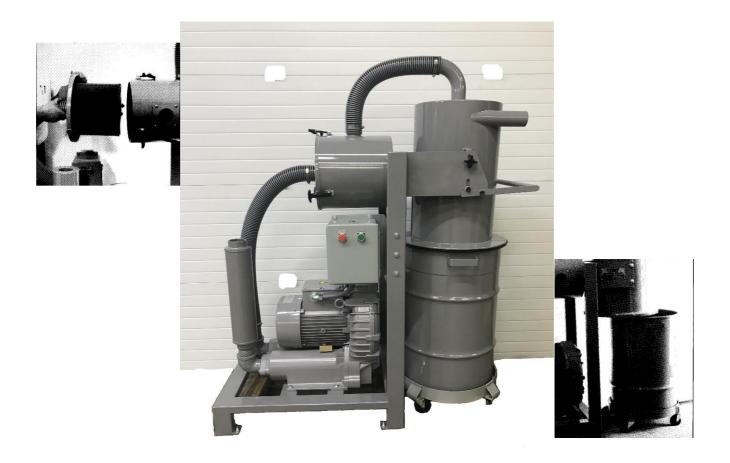

## **CARY CYCLO-SEPARATOR/FILTER VACUUM SYSTEM**

The **CARY** Cyclo-Separator/Filter Vacuum System was designed for industrial and commercial applications requiring powerful and efficient clean-up of dirt and/or heavy materials. Ideal for metal chips, oily waste, or fine talc & carbon dust applications where capture & filtration is important. The Cyclone//Separator removes most dirt, dust, or other materials and drops them into a 30-gallon receiver that is mounted on a drum dolly for ease of dumping waste materials. The Cyclone Lid is mounted on the frame with an easy-to-use lifting mechanism that allows the receiver to easily roll out.

Any carry-over dust is filtered by a highly efficient pleated filter element before it can get into the ring compressor. The standard filter element filtration is 99% efficient @ 10 micron (4-micron, 1 micron and HEPA filter elements are available). The system also comes with an additional silencer/muffler for quiet operation.