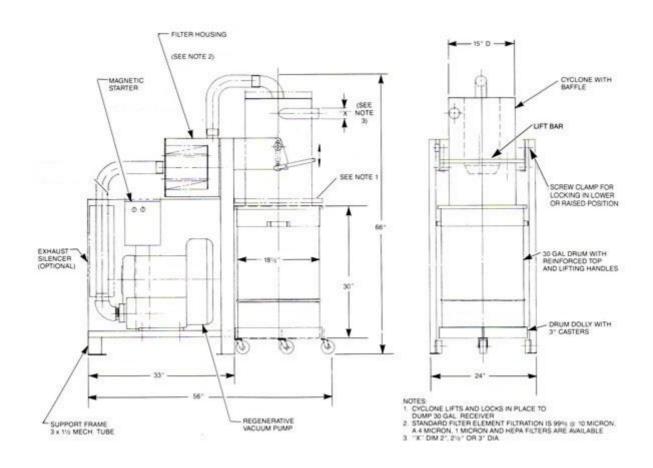

## **CARY CYCLO-SEPARATOR/FILTER VACUUM SYSTEM**

The **CARY** Cyclo-Separator/Filter Vacuum System was designed for industrial and commercial applications requiring powerful and efficient clean-up of dirt and/or heavy materials. Ideal for metal chips, oily waste, or fine talc & carbon dust applications where capture & filtration is important. The Cyclone//Separator removes most dirt, dust, or other materials and drops them into a 30-gallon receiver that is mounted on a drum dolly for ease of dumping waste materials. The Cyclone Lid is mounted on the frame with an easy-to-use lifting mechanism that allows the receiver to easily roll out.

Any carry-over dust is filtered by a highly efficient pleated filter element before it can get into the ring compressor. The standard filter element filtration is 99% efficient @ 10 micron (4-micron, 1 micron and HEPA filter elements are available). The system also comes with an additional silencer/muffler for quiet operation.